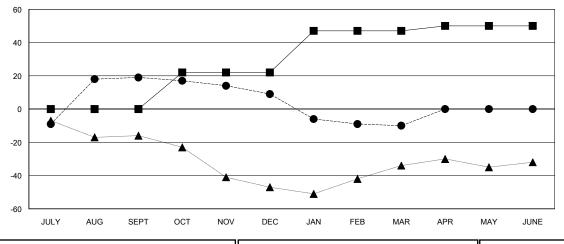

## GOALS AND ACTUAL MEMBERS CUMULATIVE

| DROPPED CLUBS: 1 |    |
|------------------|----|
| DROPPED MEMBERS  |    |
| DECEASED         | 4  |
| CLUB CANCELLED   | 6  |
| OTHER            | 52 |
| TOTAL            | 62 |